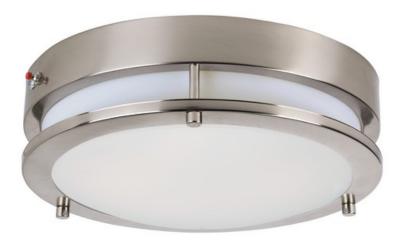

## PRODUCT DESCRIPTION

Commercial grade energy efficient lighting featuring linear frames of metal finished in Satin Nickel diffused by an etched opal acrylic creating an updated energy efficient classic.