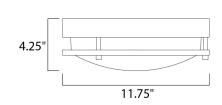

### **MEASUREMENTS**

DIMENSION : 11.75" L x 11.75" W x 4.25" H

HANGING WEIGHT : 3.31 lb

LAMPING

INPUT VOLTAGE : 120-277V **LUMENS** : 1,050 Rated

BULB :  $1 \times 15 \text{W}$  LED PCB Integrated , 15 W Total